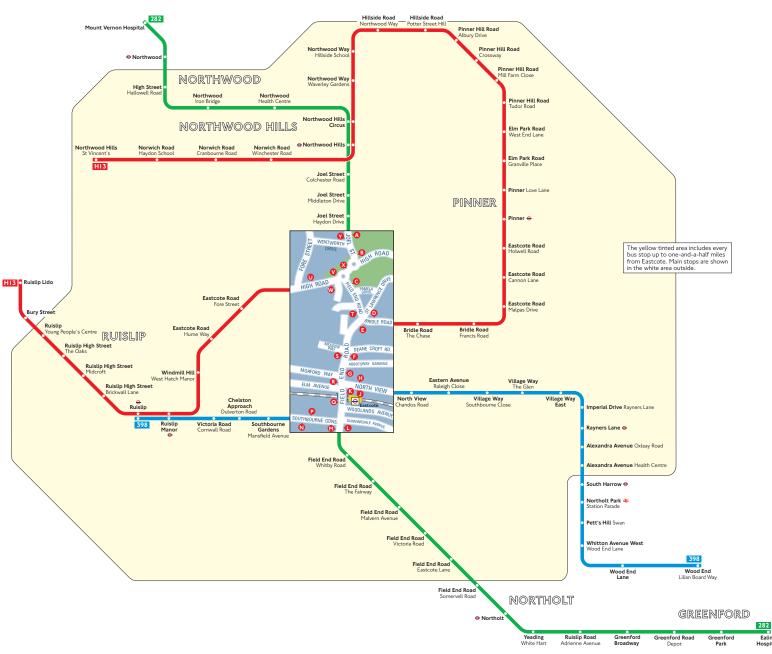

## **Buses from Eastcote**

## Key

- Connections with London Underground
- Connections with National Rail
- Mondays to Saturdays except evenings

Red discs show the bus stop you need for your chosen bus service. The disc @ appears on the top of the bus stop in the street (see map of town centre in centre of diagram).

## Route finder

## Day buses

| Bus route | Towards               | Bus stops    |
|-----------|-----------------------|--------------|
| 282       | Ealing Hospital       | <b>ABGB</b>  |
|           | Mount Vernon Hospital | WORS<br>USY  |
| 398       | Ruislip +             | 000          |
|           | Wood End +            | <b># 9 0</b> |
| H13       | Northwood Hills       | 0000         |
|           | Ruislip Lido          | • •          |