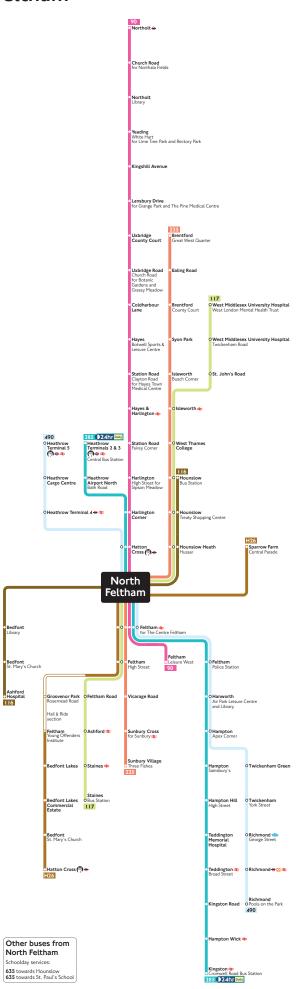

## **Buses from North Feltham**





## **Destination finder**

|